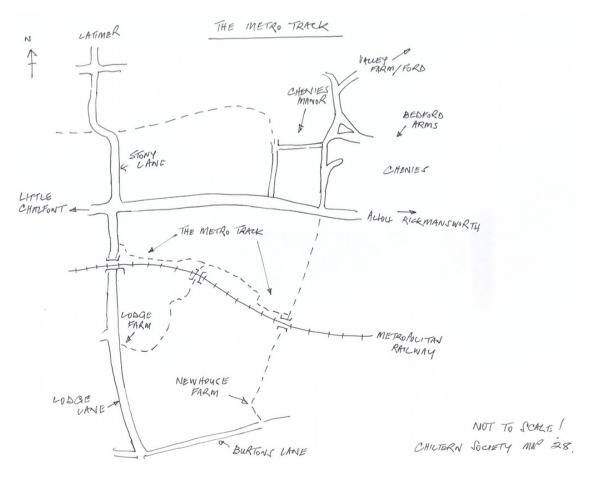

## **Riding the Metro Track**

Come to Chenies Manor via Stony Lane; or approach from Valley Farm, Sarratt, through Chenies Village. With the Manor House to your left (or behind you) turn right onto the road leading to the A404 – **do not** continue up Latimer Road past the Bedford Arms.

- 600m cross the A404 joining the bridleway CN3
- 800m pass under the railway (Metro Track on your right)
- 800m pass Newhouse Farm
- 400m turn right onto Burtons Lane
- 1000m at cross roads turn right into Lodge Lane
- 1000m turn right at Lodge Farm
- 1000m re-cross railway
- 200m turn right onto the Metro Track
- 800m turn left and retrace your route back to Chenies